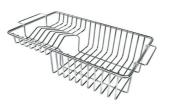

|

### **TECHNICAL DATA**





### Cut out size Dimensioni per foratura top

#### GALLERY



Foster S.p.A. Via M.S. Ottone, 18-20 42041 Brescello (Reggio Emilia) - Italy

#### **OPTIONAL ACCESSORIES**



**Cestello inox** 8612 000



Glass chopping board 8631 300



HPDE Chopping board 8657 001



HPDE Twin chopping board 8644 101



Stainless steel plate rack 8100 154



Stainless steel plate rack 8100 303 \* only in combination with the accessory 8644 101



White basket 8612 100



White bowl 8153 100



Graters kit with ring-holder and food collection tray 8159 101

\* only in combination with the accessory 8644 101







Stainless steel perforated tray 8151 000 \* only in combination with the accessory 8644 101

Stainless steel plate rack 8100 201

#### **RECOMMENDED PAIRINGS**



Mixer Tap Omega Copper 8497 400