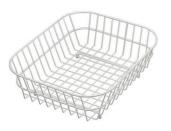

#### **OPTIONAL ACCESSORIES**

**Cestello inox** 8612 000

Glass chopping board 8631 300

HPDE Chopping board 8657 001

HPDE Twin chopping board 8644 101

Stainless steel plate rack 8100 154

Stainless steel plate rack 8100 303 \* only in combination with the accessory 8644 101