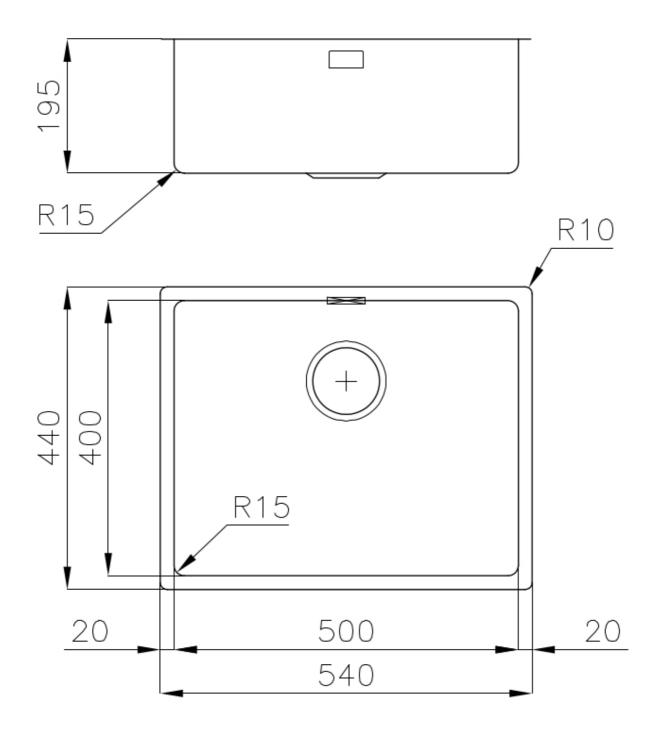

### DETAILS

| Coloring               | Copper                                                          |
|------------------------|-----------------------------------------------------------------|
| Edge/Installation Type | Undermount                                                      |
| Finish                 | PVD                                                             |
| Material               | AISI 304 stainless steel                                        |
| Texture                | Foster brushed                                                  |
| Base                   | 60 cm                                                           |
| Dimensions             | 540x440 mm                                                      |
| Standard fittings      | Fixing hooks, gasket, drain, overflow and siphon, boxed packing |
| Mixer holes            | No standard holes                                               |

| Built-in hole   | View technical data sheet |
|-----------------|---------------------------|
| Drainer         | No                        |
| Width           | 54 cm                     |
| Bowl dimension  | 500x400mm                 |
| Number of bowls | 1 bowl                    |
| Waste fitting   | 3,5" drain                |

### **TECHNICAL DATA**