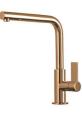

|

### **TECHNICAL DATA**





### Cut out size Dimensioni per foratura top

#### GALLERY



Foster S.p.A. Via M.S. Ottone, 18-20 42041 Brescello (Reggio Emilia) - Italy

#### **OPTIONAL ACCESSORIES**



**Cestello inox** 8612 000



Glass chopping board 8631 300



HPDE Chopping board 8657 001



HPDE Twin chopping board 8644 101



Stainless steel plate rack 8100 154



Stainless steel plate rack 8100 303 \* only in combination with the accessory 8644 101



White basket 8612 100



White bowl 8153 100



Graters kit with ring-holder and food collection tray 8159 101

\* only in combination with the accessory 8644 101







Stainless steel perforated tray 8151 000 \* only in combination with the accessory 8644 101

Stainless steel plate rack 8100 201

#### **RECOMMENDED PAIRINGS**



Mixer Tap Omega Copper 8497 400