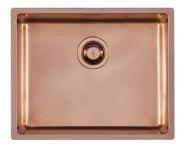

### Sink KE Copper

Kitchen Sinks Code: 2155 858

### DETAILS

| Coloring               | Copper                                                          |
|------------------------|-----------------------------------------------------------------|
| Edge/Installation Type | Undermount                                                      |
| Finish                 | PVD                                                             |
| Material               | AISI 304 stainless steel                                        |
| Texture                | Foster brushed                                                  |
| Base                   | 60 cm                                                           |
| Dimensions             | 540x440 mm                                                      |
| Standard fittings      | Fixing hooks, gasket, drain, overflow and siphon, boxed packing |
| Mixer holes            | No standard holes                                               |