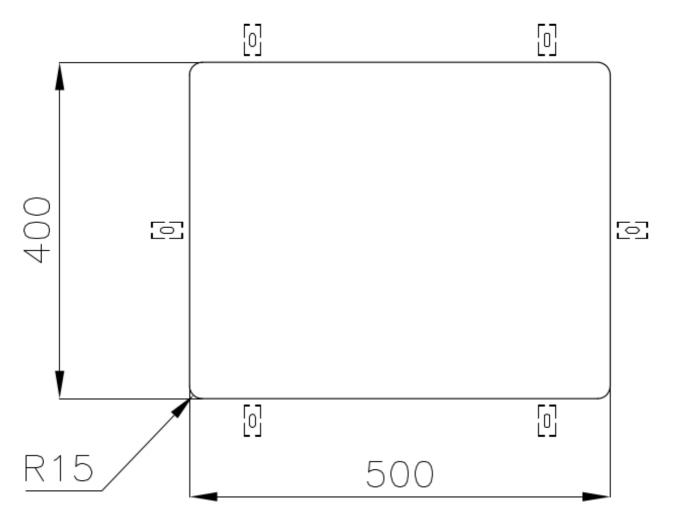

|
| Perimetral overflow       | The overflow is always a security on the Foster sinks that prevents the overflow of water in case of oversights. The perimeter drain solution improves aesthetics thanks to its square and essential shape.                                                                                                                                 |
| Small radius              | Bowls with squared shapes with a modern design and an increased capacity, for a minimal aesthetics connected with an extreme practicity.                                                                                                                                                                                                    |

### **TECHNICAL DATA**





### Cut out size Dimensioni per foratura top

#### GALLERY



Foster S.p.A. Via M.S. Ottone, 18-20 42041 Brescello (Reggio Emilia) - Italy

#### **OPTIONAL ACCESSORIES**



**Cestello inox** 8612 000



Glass chopping board 8631 300



HPDE Chopping board 8657 001



HPDE Twin chopping board 8644 101



Stainless steel plate rack 8100 154



Stainless steel plate rack 8100 303 \* only in combination with the accessory 8644 101



White basket 8612 100



White bowl 8153 100



Graters kit with ring-holder and food collection tray 8159 101

\* only in combination with the accessory 8644 101







Stainless steel perforated tray 8151 000 \* only in combination with the accessory 8644 101

Stainless steel plate rack 8100 201

#### **RECOMMENDED PAIRINGS**



Mixer Tap Omega Copper 8497 400